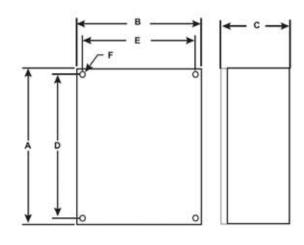

| Dim    | Dimensions (Inches) |     |      |      |      |      |  |  |  |  |  |
|--------|---------------------|-----|------|------|------|------|--|--|--|--|--|
| Ref. # | A                   | В   | С    | D    | E    | F    |  |  |  |  |  |
| 2      | 10.5                | 7.9 | 7.2  | 10   | 6.8  | 0.21 |  |  |  |  |  |
| 3      | 16.5                | 10  | 10   | 15.9 | 9    | 0.28 |  |  |  |  |  |
| 4      | 16                  | 16  | 10   | 15   | 15   | 0.5  |  |  |  |  |  |
| 5      | 21                  | 26  | 10.4 | 20   | 25   | 0.5  |  |  |  |  |  |
| 6      | 16                  | 12  | 9    | 14.5 | 10.5 | 0.5  |  |  |  |  |  |
| 7      | 20                  | 16  | 9    | 18.5 | 14.5 | 0.5  |  |  |  |  |  |
| 8      | 24                  | 20  | 16   | 22.5 | 18.5 | 0.5  |  |  |  |  |  |
| 9      | 36                  | 24  | 16   | 34.5 | 22.5 | 0.5  |  |  |  |  |  |
| 10     | 36                  | 30  | 16   | 34.5 | 28.5 | 0.5  |  |  |  |  |  |