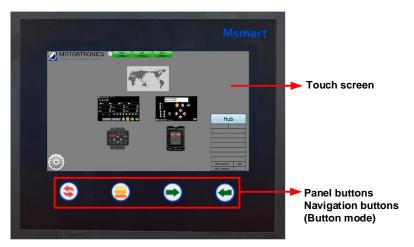

### **Set Parameter Value**

Set value press Done to Save

Msmart consists of a touchscreen and four membrane buttons for navigation that can be used when the system is installed in a harsh environment.

**Msmart Touch Screen** 

| Hardware Push Button Description |  |                                                                                                                   |
|----------------------------------|--|-------------------------------------------------------------------------------------------------------------------|
| Button                           |  | Resets the device on the screen only. Also resets the Msmart display by holding button for 6 – 10 sec.            |
|                                  |  | Switch between touchscreen and panel buttons (button mode). Menu icon will flash when panel buttons are active.   |
|                                  |  | Button used to move between selectable items on the touchscreen (forward Tab). The item will flash when selected. |
|                                  |  | Select flashing item.                                                                                             |