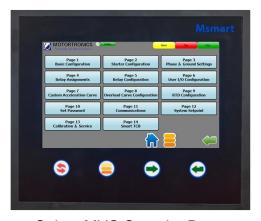

# Before installing the MVC4 Medium Voltage Soft Starter thoroughly read the user manual. To download scan the QR Code to the right or visit motortronics.com (Mobile device friendly).



# **Recommended Extended Warranty and Startup Assistance**

We recommend getting an extended warranty for the MVC4 series equipment, which includes contracting with our factory service technicians or factory certified technicians to provide commissioning assistance and certification for startup of the equipment. Please consult factory or your sales representative.

# Startup



Startup "Splash" Screen

# Status Menu



The MVC setpoint pages can be accessed by pressing the button.

### **Select Parameter**



Select parameter





Click MVC4 Status

# **Setpoint Pages**



Select MVC Setpoint Page

### **Set Parameter Value**



Set value press Done to Save





Msmart consists of a touchscreen and four membrane buttons for navigation that can be used when the system is installed in a harsh environment.



**Msmart Touch Screen** 

| Hardware Push Button Description |  |                                                                                                                   |
|----------------------------------|--|-------------------------------------------------------------------------------------------------------------------|
| Button                           |  | Resets the device on the screen only. Also resets the Msmart display by holding button for 6 – 10 sec.            |
|                                  |  | Switch between touchscreen