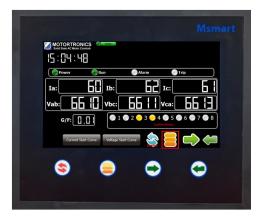

# Startup

Startup "Splash" Screen

# Status Menu

The MVC setpoint pages can be accessed by pressing the button.