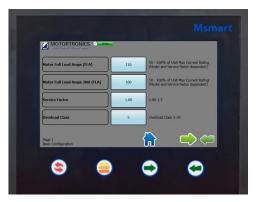

## **Verify Setpoint Page 1**

- Set Maximum Current
- Set Motor Full Load Amps
- Set Service Factor
- Set Overload Class

Note: Consult factory for assistance if parameters don't match your motor.