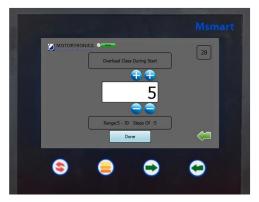

### **Set Parameter Value**

Set value press Done to Save

Msmart consists of a touchscreen and four membrane buttons for navigation that can be used when the system is installed in a harsh environment.

**Msmart Touch Screen** 