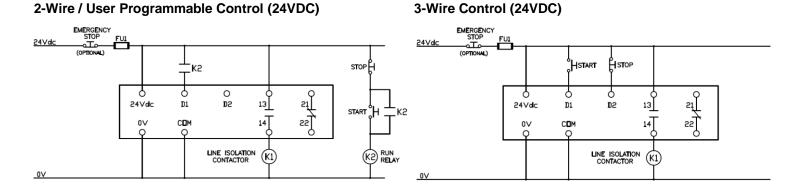

Before installing the VMX-agility™ Application Driven Soft Starter thoroughly read the user manual. To download scan the QR Code to the right or visit motortronics.com (Mobile device friendly).



After all electrical connections have been made; apply power to the VMX-agility™ soft starter.

# **IMPORTANT!**

Select an application and set motor Full Load Amps by following the **Auto Application Setup** below.



The VMX-agility<sup>™</sup> can be used with a single-phase supply and single-phase motor. To select single phase operation, go to the **Advanced** menu, select **Mode** and set **Op Mode** to 1 Phase.

## **Control Wiring** (Select in Auto Application Setup or Input Menu)



## Basic Menu Structure (Refer to the VMX-agility™ user manual for full menu structure)



#### California Customers:

#### California Proposition 65 Warning

WARNING: this product and associated accessories may contain chemicals known to the State of California to cause cancer, birth defects, or other reproductive harm. For more information visit <a href="https://p65warnings.ca.gov">https://p65warnings.ca.gov</a>