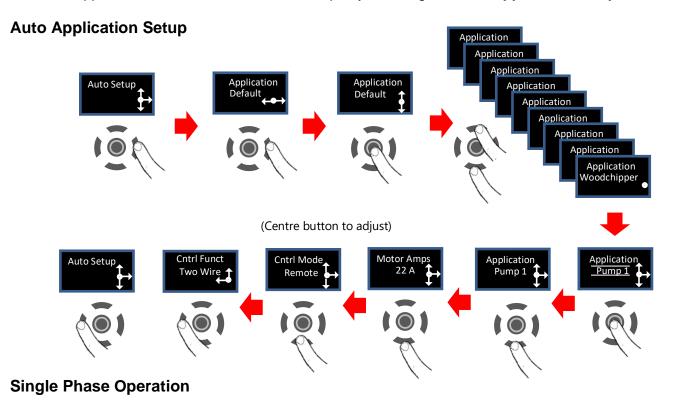

# **IMPORTANT!**

Select an application and set motor Full Load Amps by following the **Auto Application Setup** below.

The VMX-agility<sup>™</sup> can be used with a single-phase supply and single-phase motor. To select single phase operation, go to the **Advanced** menu, select **Mode** and set **Op Mode** to 1 Phase.