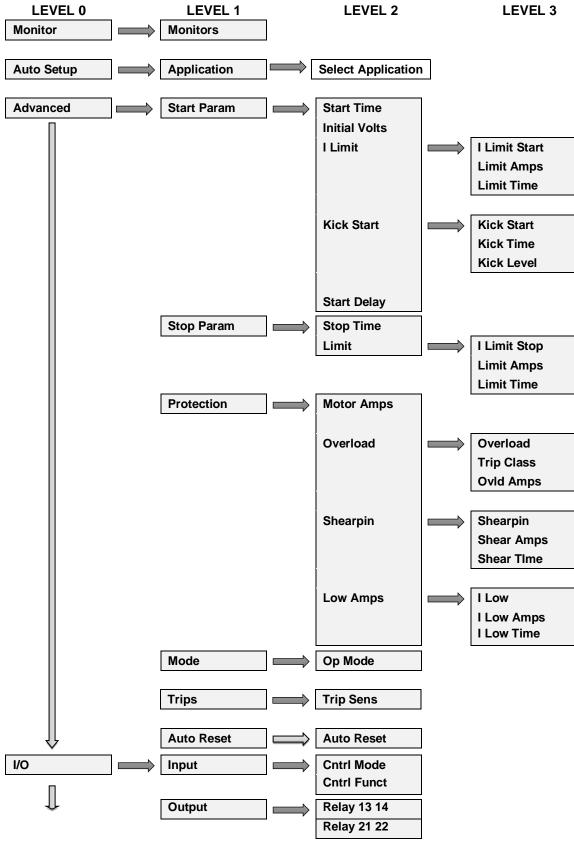

## Basic Menu Structure (Refer to the VMX-agility™ user manual for full menu structure)